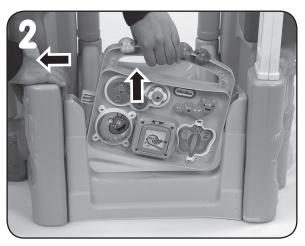

## 623417M DiscoverSounds® Activity Garden™ 632624M Activity Garden™

Replacement instruction for play centre base

To remove play centre base, push play centre to one side.

Pull upward on the opposite side to remove from the base.