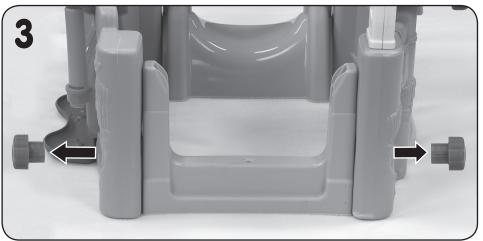

Unscrew and remove wall knobs located on each side of the base.

Pull walls apart and remove play centre base. Install new play centre base and secure with wall knobs.

- 1. Insert play centre into wall.
- 2. Push opposite side down into base.