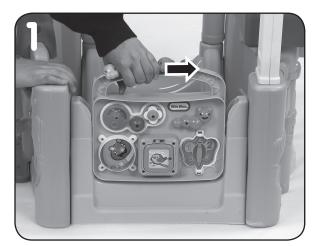

## 623417M DiscoverSounds® Activity Garden™ 632624M Activity Garden™

Replacement instruction for play centre base

To remove play centre base, push play centre to one side.

Pull upward on the opposite side to remove from the base.