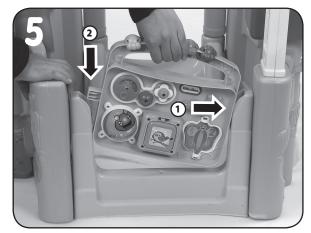

Unscrew and remove wall knobs located on each side of the base.

Pull walls apart and remove play centre base. Install new play centre base and secure with wall knobs.

- 1. Insert play centre into wall.
- 2. Push opposite side down into base.