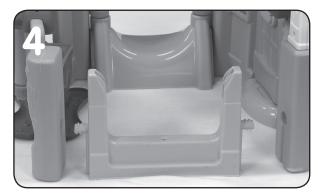

## 623417M DiscoverSounds® Activity Garden™ 632624M Activity Garden™

Replacement instruction for play centre base

To remove play centre base, push play centre to one side.

Pull upward on the opposite side to remove from the base.

Unscrew and remove wall knobs located on each side of the base.

Pull walls apart and remove play centre base. Install new play centre base and secure with wall knobs.

- 1. Insert play centre into wall.
- 2. Push opposite side down into base.